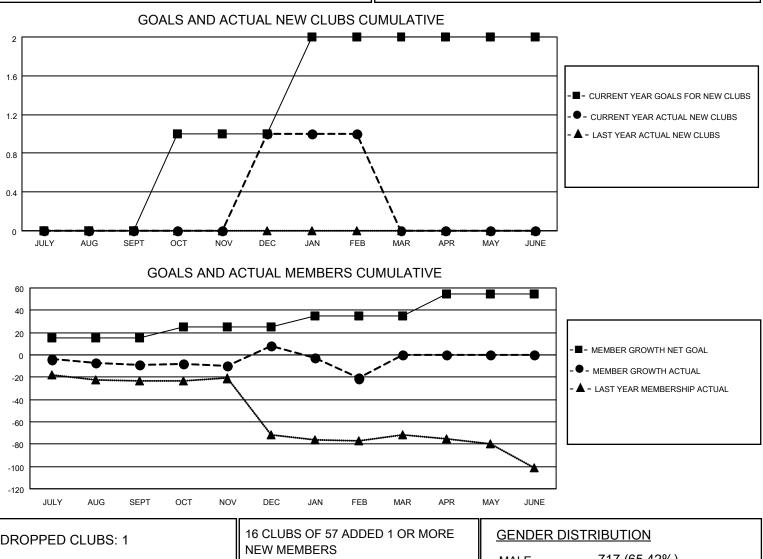

## LOCATION WEST VIRGINIA

District 29 C

Results as of: 2/28/2021

| Clubs                 |               |           |               | Members               |                        |                         |                                                    |  |
|-----------------------|---------------|-----------|---------------|-----------------------|------------------------|-------------------------|----------------------------------------------------|--|
| RESULTS FOR 2020-2021 |               |           |               | RESULTS FOR 2020-2021 |                        |                         |                                                    |  |
| QUARTER               | NEW CLUB GOAL | NEW CLUBS | DROPPED CLUBS | QUARTER               | BER GROWTH NET<br>GOAL | MEMBER GROWTH<br>ACTUAL | DROPPED<br>MEMBERS ACTUAL<br>(including transfers) |  |
| JULY/AUG/SEPT         | 0             | 0         | 0             | JULY/AUG/SEPT         | 15                     | 22                      | 24                                                 |  |
| OCT/NOV/DEC           | 1             | 1         | 0             | OCT/NOV/DEC           | 10                     | 40                      | 20                                                 |  |
| JAN/FEB/MAR           | 1             | 0         | 1             | JAN/FEB/MAR           | 10                     | 4                       | 32                                                 |  |
| APR/MAY/JUNE          | 0             | 0         | 0             | APR/MAY/JUNE          | 20                     | 0                       | 0                                                  |  |

| DROPPED CLUBS: 1 |    | 16 CLUBS OF 57 ADDED 1 OR MORE | GENDER DISTRIBUTION        |              |     |
|------------------|----|--------------------------------|----------------------------|--------------|-----|
|                  |    | NEW MEMBERS                    | MALE                       | 717 (65.42%) |     |
|                  |    | 1                              | FEMALE                     | 379 (34.58%) |     |
| DROPPED MEMBERS  |    |                                |                            |              |     |
| DECEASED         | 23 | CLICK HERE FOR CUMULATIVE      | TOTAL FAMILY UNIT MEMBERS  |              | 307 |
| CLUB CANCELLED   | 7  | MEMBERSHIP DATA                |                            | 450          |     |
| OTHER            | 46 |                                | FAMILY MEMBERS PAYING HALF |              | 156 |
| TOTAL            | 76 |                                |                            |              |     |
|                  |    |                                |                            |              |     |